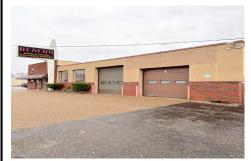

### **COMMENTS**

6712 South Crescent Boulevard, Pennsauken, NJ offers approximately 36,000 sq ft. of immediately available industrial and office space with negotiable lease terms on the highly traveled Route #130 (Crescent Boulevard). This corner lot sits on 1.7 acres, boasting of approximately 100+ outdoor fenced in surface parking spaces, 70+ indoor parking spaces with 18 foot ceilings,...