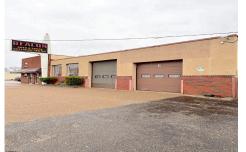

### **COMMENTS**

6712 South Crescent Boulevard, Pennsauken, NJ offers approximately 36,000 sq ft. of immediately available industrial and office space with negotiable lease terms on the highly traveled Route #130 (Crescent Boulevard). This corner lot sits on 1.7 acres, boasting of approximately 100+ outdoor fenced in surface parking spaces, 70+ indoor parking spaces with 18 foot ceilings,...