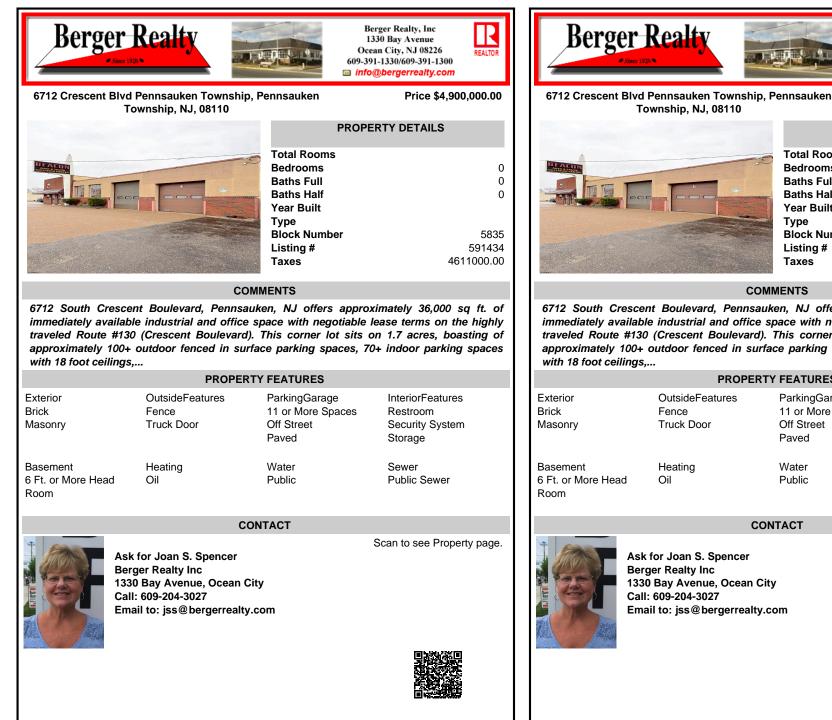

1330 Bay Avenue Ocean City, NJ 08226 609-391-1330/609-391-1300 info@bergerrealty.com Price \$4,900,000.00 **PROPERTY DETAILS Total Rooms** Bedrooms 0 **Baths Full** 0 **Baths Half** 0 Year Built Type **Block Number** 5835 591434 Listing # Taxes 4611000.00 COMMENTS 6712 South Crescent Boulevard, Pennsauken, NJ offers approximately 36,000 sq ft. of immediately available industrial and office space with negotiable lease terms on the highly traveled Route #130 (Crescent Boulevard). This corner lot sits on 1.7 acres, boasting of approximately 100+ outdoor fenced in surface parking spaces, 70+ indoor parking spaces **PROPERTY FEATURES** ParkingGarage InteriorFeatures 11 or More Spaces Restroom Off Street Security System Paved Storage Water Sewer Public Public Sewer