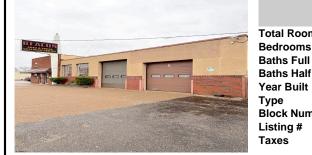

# **PROPERTY DETAILS**

| Total Rooms  |            |
|--------------|------------|
| Bedrooms     | 0          |
| Baths Full   | 0          |
| Baths Half   | 0          |
| Year Built   |            |
| Туре         |            |
| Block Number | 5835       |
| Listing #    | 591434     |
| Taxes        | 4611000.00 |

# **PROPERTY DETAILS Total Rooms Bedrooms**

**Baths Half** Year Built Type **Block Number** 5835 Listing # 591434 **Taxes** 4611000.00