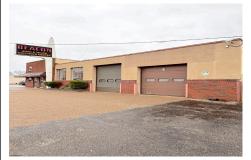

## **COMMENTS**

6712 South Crescent Boulevard, Pennsauken, NJ offers approximately 36,000 sq ft. of immediately available industrial and office space with negotiable lease terms on the highly traveled Route #130 (Crescent Boulevard). This corner lot sits on 1.7 acres, boasting of approximately 100+ outdoor fenced in surface parking spaces, 70+ indoor parking spaces with 18 foot ceilings,...