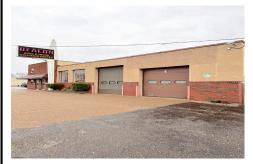

### **COMMENTS**

6712 South Crescent Boulevard, Pennsauken, NJ offers approximately 36,000 sq ft. of immediately available industrial and office space with negotiable lease terms on the highly traveled Route #130 (Crescent Boulevard). This corner lot sits on 1.7 acres, boasting of approximately 100+ outdoor fenced in surface parking spaces, 70+ indoor parking spaces with 18 foot ceilings,...

#### **PROPERTY FEATURES**

| Exterior<br>Brick<br>Masonry           | OutsideFeatures<br>Fence<br>Truck Door | ParkingGarage<br>11 or More Spaces<br>Off Street<br>Paved | InteriorFeatures<br>Restroom<br>Security System<br>Storage |
|----------------------------------------|----------------------------------------|-----------------------------------------------------------|------------------------------------------------------------|
| Basement<br>6 Ft. or More Head<br>Room | Heating<br>Oil                         | Water<br>Public                                           | Sewer<br>Public Sewer                                      |