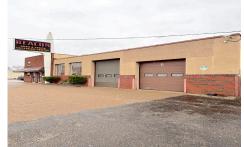

#### **COMMENTS**

6712 South Crescent Boulevard, Pennsauken, NJ offers approximately 36,000 sq ft. of immediately available industrial and office space with negotiable lease terms on the highly traveled Route #130 (Crescent Boulevard). This corner lot sits on 1.7 acres, boasting of approximately 100+ outdoor fenced in surface parking spaces, 70+ indoor parking spaces with 18 foot ceilings,...

# **PROPERTY FEATURES**

ParkingGarage

| Brick              | Fence      | 11 or More Spaces | Restroom        |
|--------------------|------------|-------------------|-----------------|
| Masonry            | Truck Door | Off Street        | Security System |
|                    |            | Paved             | Storage         |
| Basement           | Heating    | Water             | Sewer           |
| 6 Ft. or More Head | Oil        | Public            | Public Sewer    |
| Room               |            |                   |                 |