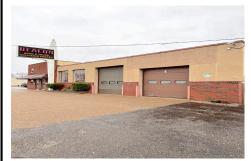

# **COMMENTS**

6712 South Crescent Boulevard, Pennsauken, NJ offers approximately 36,000 sq ft. of immediately available industrial and office space with negotiable lease terms on the highly traveled Route #130 (Crescent Boulevard). This corner lot sits on 1.7 acres, boasting of approximately 100+ outdoor fenced in surface parking spaces, 70+ indoor parking spaces with 18 foot ceilings,...

### **COMMENTS**

**Taxes** 

6712 South Crescent Boulevard, Pennsauken, NJ offers approximately 36,000 sq ft. of immediately available industrial and office space with negotiable lease terms on the highly traveled Route #130 (Crescent Boulevard). This corner lot sits on 1.7 acres, boasting of approximately 100+ outdoor fenced in surface parking spaces, 70+ indoor parking spaces with 18 foot ceilings,...