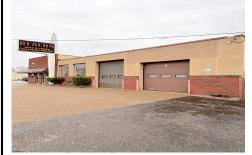

# **COMMENTS**

6712 South Crescent Boulevard, Pennsauken, NJ offers approximately 36,000 sq ft. of immediately available industrial and office space with negotiable lease terms on the highly traveled Route #130 (Crescent Boulevard). This corner lot sits on 1.7 acres, boasting of approximately 100+ outdoor fenced in surface parking spaces, 70+ indoor parking spaces with 18 foot ceilings,...

### **COMMENTS**

**Taxes** 

6712 South Crescent Boulevard, Pennsauken, NJ offers approximately 36,000 sq ft. of immediately available industrial and office space with negotiable lease terms on the highly traveled Route #130 (Crescent Boulevard). This corner lot sits on 1.7 acres, boasting of approximately 100+ outdoor fenced in surface parking spaces, 70+ indoor parking spaces with 18 foot ceilings,...