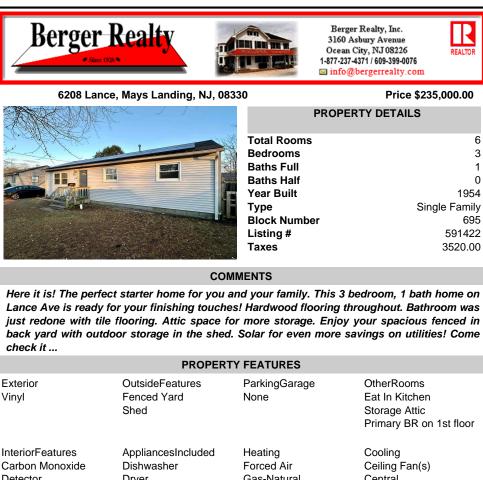

## COMMENTS

Here it is! The perfect starter home for you and your family. This 3 bedroom, 1 bath home on Lance Ave is ready for your finishing touches! Hardwood flooring throughout. Bathroom was just redone with tile flooring. Attic space for more storage. Enjoy your spacious fenced in back yard with outdoor storage in the shed. Solar for even more savings on utilities! Come check it ...