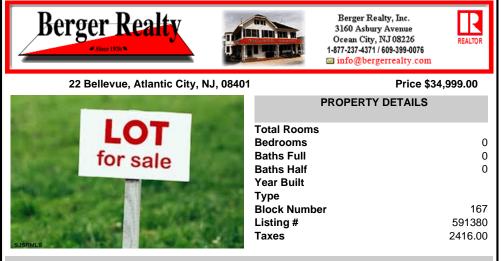

LOCATION LOCATION LOCATION !!! Large buildable lot, one and a half blocks to the beach/boardwalk, a few blocks over from the Tropicana and two blocks to Boardwalk Hall! Zoned RS-C which allows for many uses such as: multi-family dwellings, retail stores, barber/beauty salons, tailors, tattoo shops, food/grocery stores AND MORE!...

## CONTACT

Scan to see Property page.

Ask for J.K. Hepner, III **Berger Realty Inc** 3160 Asbury Avenue, Ocean City Call: 609-457-9457 Email to: jkh@bergerrealty.com

COMMENTS

LOCATION LOCATION LOCATION !!! Large buildable lot, one and a half blocks to the beach/boardwalk, a few blocks over from the Tropicana and two blocks to Boardwalk Hall! Zoned RS-C which allows for many uses such as: multi-family dwellings, retail stores, barber/beauty salons, tailors, tattoo shops, food/grocery stores AND MORE!...