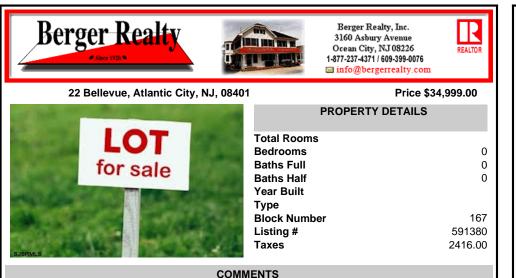

LOCATION LOCATION LOCATION!!! Large buildable lot, one and a half blocks to the beach/boardwalk, a few blocks over from the Tropicana and two blocks to Boardwalk Hall! Zoned RS-C which allows for many uses such as: multi-family dwellings, retail stores, barber/beauty salons, tailors, tattoo shops, food/grocery stores AND MORE!...