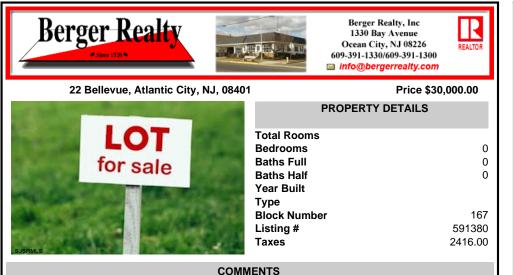

LOCATION LOCATION LOCATION!!! Large buildable lot, one and a half blocks to the beach/boardwalk, a few blocks over from the Tropicana and two blocks to Boardwalk Hall! Zoned RS-C which allows for many uses such as: multi-family dwellings, retail stores, barber/beauty salons, tailors, tattoo shops, food/grocery stores AND MORE!...

## **PROPERTY FEATURES**