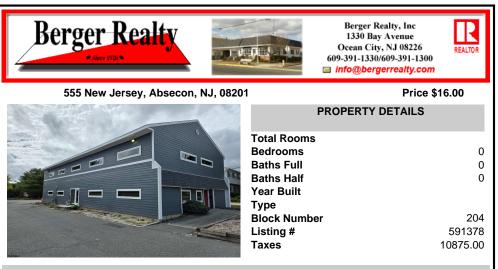

# COMMENTS

Approx. 3000sg ft office space available on second floor. Building was recently renovated. Asking \$16/sf NNN lease. Looking for atleast 3 year lease. There is No elevator to second floor. CAM charges are approx. \$7,400 per year which includes taxes, water, sewer, waste. Tenant pays utilities for unit. Security deposit of 2x monthly rent required....

**Block Number** 

| CO | MN | IEN | TS |
|----|----|-----|----|
|    |    |     |    |

Approx. 3000sg ft office space available on second floor. Building was recently renovated. Asking \$16/sf NNN lease. Looking for atleast 3 year lease. There is No elevator to second floor. CAM charges are approx. \$7,400 per year which includes taxes, water, sewer, waste. Tenant pays utilities for unit. Security deposit of 2x monthly rent required....