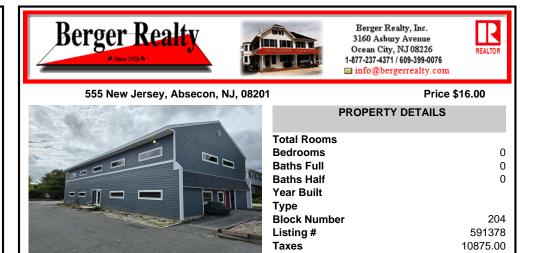

# COMMENTS

Approx. 3000sg ft office space available on second floor. Building was recently renovated. Asking \$16/sf NNN lease. Looking for atleast 3 year lease. There is No elevator to second floor. CAM charges are approx. \$7,400 per year which includes taxes, water, sewer, waste. Tenant pays utilities for unit. Security deposit of 2x monthly rent required....