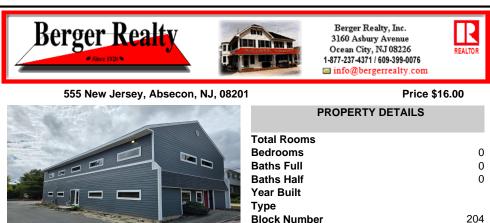

|          | Bedrooms<br>Baths Full<br>Baths Half<br>Year Built | 0<br>0<br>0               |
|----------|----------------------------------------------------|---------------------------|
|          | Type<br>Block Number<br>Listing #<br>Taxes         | 204<br>591378<br>10875.00 |
| COMMENTS |                                                    |                           |

### COMMENTS

Approx. 3000sg ft office space available on second floor. Building was recently renovated. Asking \$16/sf NNN lease. Looking for atleast 3 year lease. There is No elevator to second floor. CAM charges are approx. \$7,400 per year which includes taxes, water, sewer, waste. Tenant pays utilities for unit. Security deposit of 2x monthly rent required....