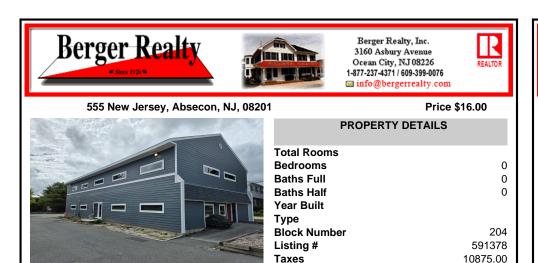

### COMMENTS

Approx. 3000sq ft office space available on second floor. Building was recently renovated. Asking \$16/sf NNN lease. Looking for atleast 3 year lease. There is No elevator to second floor. CAM charges are approx. \$7,400 per year which includes taxes, water, sewer, waste. Tenant pays utilities for unit. Security deposit of 2x monthly rent required....

### **PROPERTY FEATURES**

#### CONTACT

Scan to see Property page.



Ask for Leon Grisbaum Berger Realty Inc 3160 Asbury Avenue, Ocean City Call: Email to:





# Taxes

Type

Listing #

**Block Number** 

### COMMENTS

Approx. 3000sq ft office space available on second floor. Building was recently renovated. Asking \$16/sf NNN lease. Looking for atleast 3 year lease. There is No elevator to second floor. CAM charges are ap