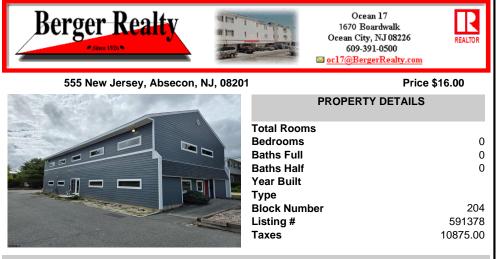

Approx. 3000sq ft office space available on second floor. Building was recently renovated. Asking \$16/sf NNN lease. Looking for atleast 3 year lease. There is No elevator to second floor. CAM charges are approx. \$7,400 per year which includes taxes, water, sewer, waste. Tenant pays utilities for unit. Security deposit of 2x monthly rent required....