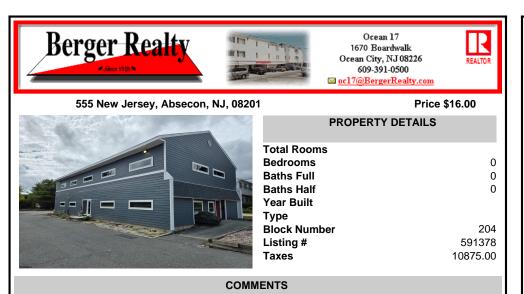

## COMMENTS

Approx. 3000sq ft office space available on second floor. Building was recently renovated. Asking \$16/sf NNN lease. Looking for atleast 3 year lease. There is No elevator to second floor. CAM charges are approx. \$7,400 per year which includes taxes, water, sewer, waste. Tenant pays utilities for unit. Security deposit of 2x monthly rent required....