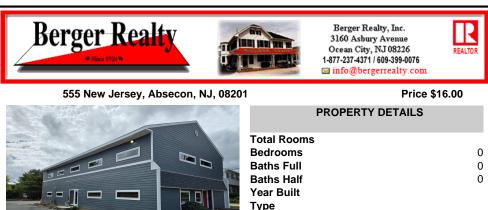

# COMMENTS

Approx. 3000sg ft office space available on second floor. Building was recently renovated. Asking \$16/sf NNN lease. Looking for atleast 3 year lease. There is No elevator to second floor. CAM charges are approx. \$7,400 per year which includes taxes, water, sewer, waste. Tenant pays utilities for unit. Security deposit of 2x monthly rent required....