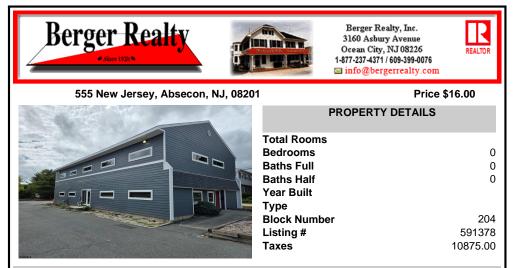

204 591378 10875.00

## COMMENTS

Block Number

Listing #

Taxes

Approx. 3000sg ft office space available on second floor. Building was recently renovated. Asking \$16/sf NNN lease. Looking for atleast 3 year lease. There is No elevator to second floor. CAM charges are approx. \$7,400 per year which includes taxes, water, sewer, waste. Tenant pays utilities for unit. Security deposit of 2x monthly rent required....