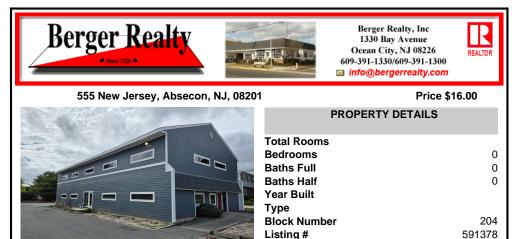

### COMMENTS

Taxes

Approx. 3000sg ft office space available on second floor. Building was recently renovated. Asking \$16/sf NNN lease. Looking for atleast 3 year lease. There is No elevator to second floor. CAM charges are approx. \$7,400 per year which includes taxes, water, sewer, waste. Tenant pays utilities for unit. Security deposit of 2x monthly rent required....

### **PROPERTY FEATURES**