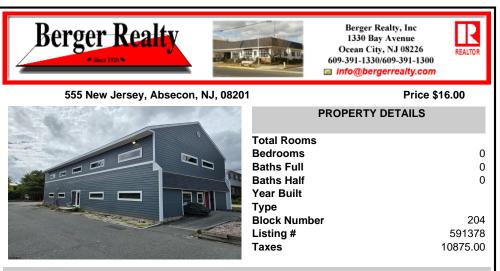

# COMMENTS

Approx. 3000sg ft office space available on second floor. Building was recently renovated. Asking \$16/sf NNN lease. Looking for atleast 3 year lease. There is No elevator to second floor. CAM charges are approx. \$7,400 per year which includes taxes, water, sewer, waste. Tenant pays utilities for unit. Security deposit of 2x monthly rent required....

## **PROPERTY FEATURES**