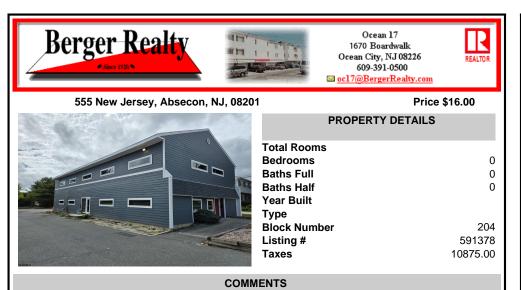

## COMMENTS

Approx. 3000sq ft office space available on second floor. Building was recently renovated. Asking \$16/sf NNN lease. Looking for atleast 3 year lease. There is No elevator to second floor. CAM charges are approx. \$7,400 per year which includes taxes, water, sewer, waste. Tenant pays utilities for unit. Security deposit of 2x monthly rent required....