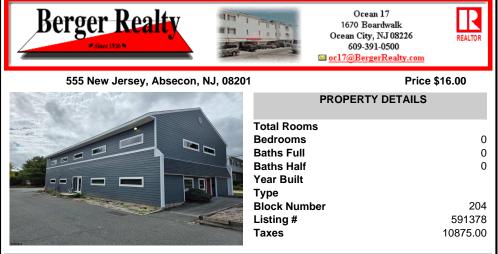

## COMMENTS

Approx. 3000sq ft office space available on second floor. Building was recently renovated. Asking \$16/sf NNN lease. Looking for atleast 3 year lease. There is No elevator to second floor. CAM charges are approx. \$7,400 per year which includes taxes, water, sewer, waste. Tenant pays utilities for unit. Security deposit of 2x monthly rent required....