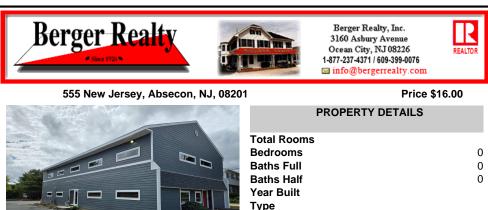

204 591378 10875.00

# COMMENTS

Block Number

Listing #

Taxes

Approx. 3000sq ft office space available on second floor. Building was recently renovated. Asking \$16/sf NNN lease. Looking for atleast 3 year lease. There is No elevator to second floor. CAM charges are approx. \$7,400 per year which includes taxes, water, sewer, waste. Tenant pays utilities for unit. Security deposit of 2x monthly rent required....