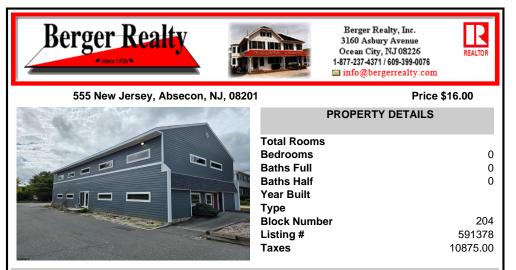

204 591378 10875.00

## COMMENTS

Approx. 3000sq ft office space available on second floor. Building was recently renovated. Asking \$16/sf NNN lease. Looking for atleast 3 year lease. There is No elevator to second floor. CAM charges are approx. \$7,400 per year which includes taxes, water, sewer, waste. Tenant pays utilities for unit. Security deposit of 2x monthly rent required....