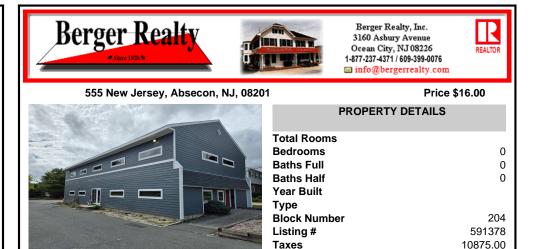

## COMMENTS

Approx. 3000sg ft office space available on second floor. Building was recently renovated. Asking \$16/sf NNN lease. Looking for atleast 3 year lease. There is No elevator to second floor. CAM charges are approx. \$7,400 per year which includes taxes, water, sewer, waste. Tenant pays utilities for unit. Security deposit of 2x monthly rent required....

204 591378 10875.00

## COMMENTS

Block Number

Listing #

Taxes

Approx. 3000sg ft office space available on second floor. Building was recently renovated. Asking \$16/sf NNN lease. Looking for atleast 3 year lease. There is No elevator to second floor. CAM charges are approx. \$7,400 per year which includes taxes, water, sewer, waste. Tenant pays utilities for unit. Security deposit of 2x monthly rent required....