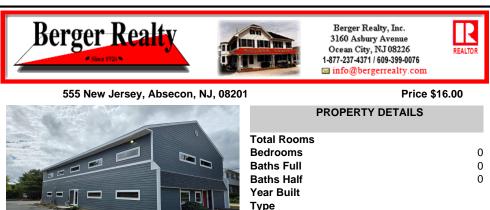

## COMMENTS

Approx. 3000sg ft office space available on second floor. Building was recently renovated. Asking \$16/sf NNN lease. Looking for atleast 3 year lease. There is No elevator to second floor. CAM charges are approx. \$7,400 per year which includes taxes, water, sewer, waste. Tenant pays utilities for unit. Security deposit of 2x monthly rent required....

204 591378 10875.00

## COMMENTS

Block Number

Listing #

Taxes

Approx. 3000sg ft office space available on second floor. Building was recently renovated. Asking \$16/sf NNN lease. Looking for atleast 3 year lease. There is No elevator to second floor. CAM charges are approx. \$7,400 per year which includes taxes, water, sewer, waste. Tenant pays utilities for unit. Security deposit of 2x monthly rent required....