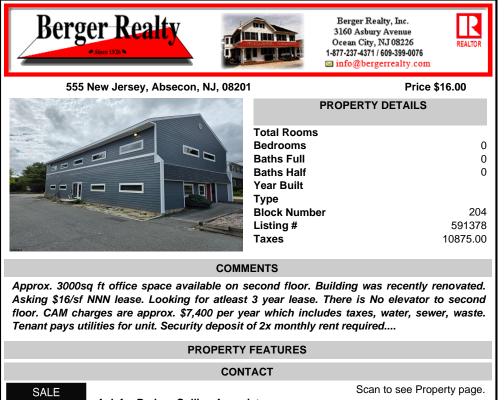

## COMMENTS

Approx. 3000sg ft office space available on second floor. Building was recently renovated. Asking \$16/sf NNN lease. Looking for atleast 3 year lease. There is No elevator to second floor. CAM charges are approx. \$7,400 per year which includes taxes, water, sewer, waste. Tenant pays utilities for unit. Security deposit of 2x monthly rent required....