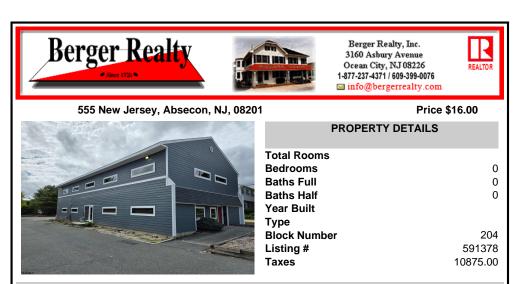

## COMMENTS

Approx. 3000sg ft office space available on second floor. Building was recently renovated. Asking \$16/sf NNN lease. Looking for atleast 3 year lease. There is No elevator to second floor. CAM charges are approx. \$7,400 per year which includes taxes, water, sewer, waste. Tenant pays utilities for unit. Security deposit of 2x monthly rent required....