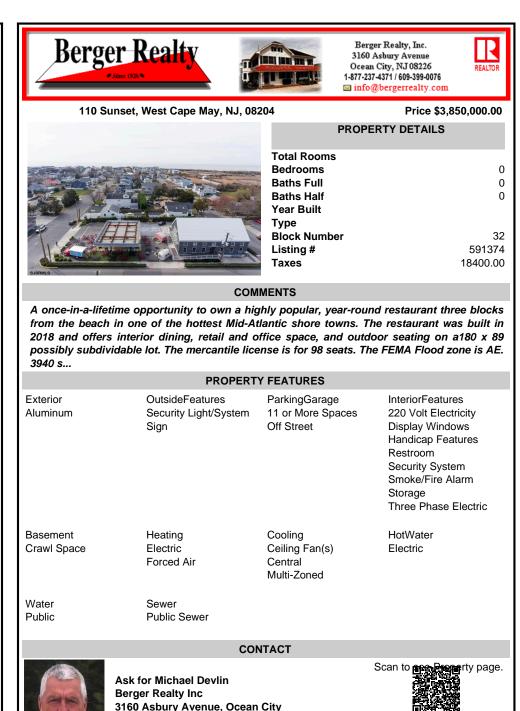

## COMMENTS

A once-in-a-lifetime opportunity to own a highly popular, year-round restaurant three blocks from the beach in one of the hottest Mid-Atlantic shore towns. The restaurant was built in 2018 and offers interior dining, retail and office space, and outdoor seating on a180 x 89 possibly subdividable lot. The mercantile license is for 98 seats. The FEMA Flood zone is AE. 3940 s...