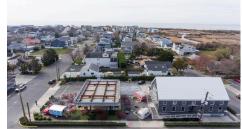

## COMMENTS

A once-in-a-lifetime opportunity to own a highly popular, year-round restaurant three blocks from the beach in one of the hottest Mid-Atlantic shore towns. The restaurant was built in 2018 and offers interior dining, retail and office space, and outdoor seating on a180 x 89 possibly subdividable lot. The mercantile license is for 98 seats. The FEMA Flood zone is AE. 3940 s...