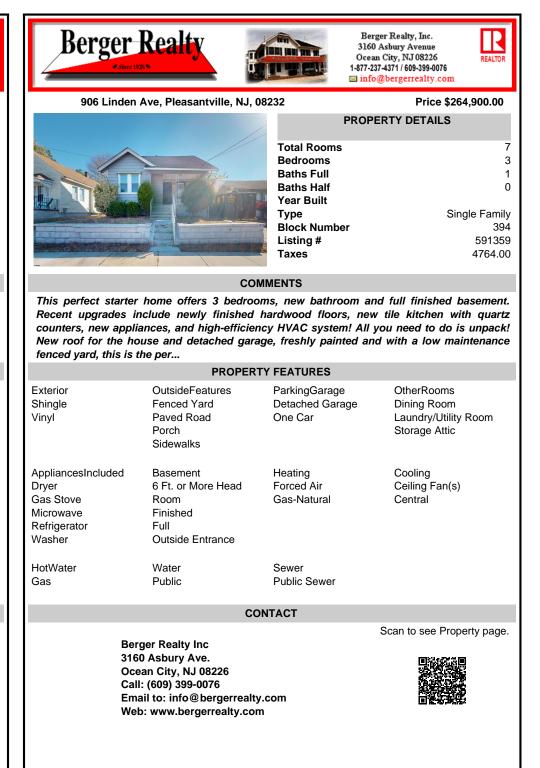

## COMMENTS

This perfect starter home offers 3 bedrooms, new bathroom and full finished basement. Recent upgrades include newly finished hardwood floors, new tile kitchen with quartz counters, new appliances, and high-efficiency HVAC system! All you need to do is unpack! New roof for the house and detached garage, freshly painted and with a low maintenance fenced yard, this is the per...