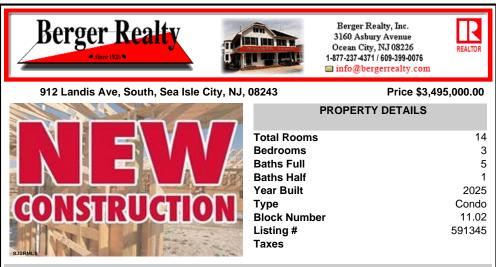

REALTOR info@bergerrealty.com

CONSTRUCTIO

|          |              | + - , , |
|----------|--------------|---------|
|          | PROPERTY     | DETAILS |
|          | Total Rooms  | 14      |
| 100      | Bedrooms     | 3       |
| 22       | Baths Full   | 5       |
| 100      | Baths Half   | 1       |
|          | Year Built   | 2025    |
|          | Туре         | Condo   |
|          | Block Number | 11.02   |
| 1.11     | Listing #    | 591345  |
| -        | Taxes        |         |
| Sec. St. |              |         |