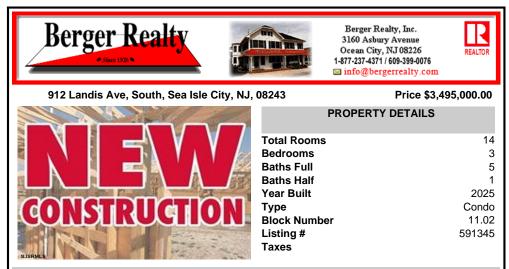

REALTOR

CONSTRUCTIO

|           | PROPERTY     | DETAILS |
|-----------|--------------|---------|
|           | Total Rooms  | 14      |
| 1         | Bedrooms     | 3       |
| 22        | Baths Full   | 5       |
| 100       | Baths Half   | 1       |
|           | Year Built   | 2025    |
|           | Туре         | Condo   |
|           | Block Number | 11.02   |
| -         | Listing #    | 591345  |
| -         | Taxes        |         |
| Sec. Str. |              |         |