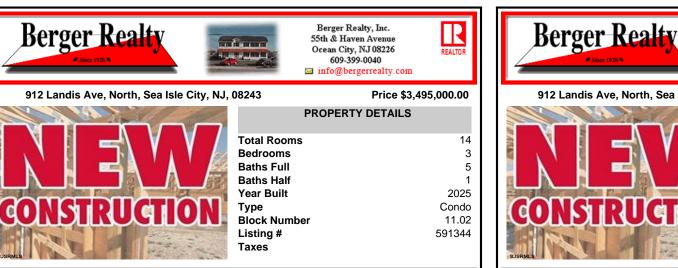

## COMMENTS

New Construction! Most unbelievable panoramic views you have ever seen! Its like being on a cruise ship. Swivel your head to see the beach and then the bay. Where in the world can you be beach front and bay front all at the same time? What a rare opportunity to own one of these townhouses. This unit has multiple large bedrooms, plus additional rooms for office, den. etc.. ...

| , Sea Isle City, NJ, 08243 Price \$3,495,000 |              |            |
|----------------------------------------------|--------------|------------|
|                                              | PROPER       | TY DETAILS |
|                                              | Total Rooms  | 14         |
|                                              | Bedrooms     | 3          |
|                                              | Baths Full   | 5          |
|                                              | Baths Half   | 1          |
| EL                                           | Year Built   | 2025       |
| <b>CTION</b>                                 | Туре         | Condo      |
| SILVIN                                       | Block Number | 11.02      |
| Statistics and the state                     | Listing #    | 591344     |
| and the second                               | Taxes        |            |