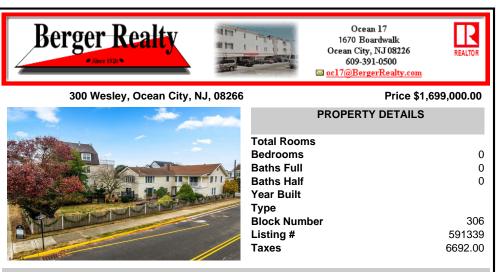

## COMMENTS

BUILD A DUPLEX IN OCEAN CITY! Property is located in the historic district but considered noncontributing. Large corner lot in the quiet north end. Lot size is 50 x120. In the quiet north end of Ocean City that is less crowded and more relaxed compared to the central part of Ocean City. This makes it a great spot for families and people looking for a more peaceful beach ex...