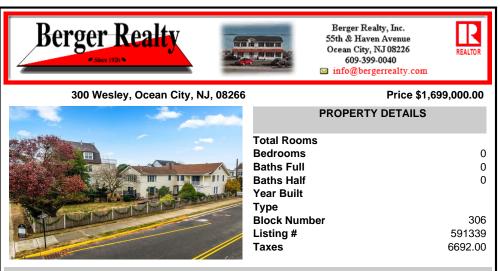

## COMMENTS

BUILD A DUPLEX IN OCEAN CITY! Property is located in the historic district but considered noncontributing. Large corner lot in the quiet north end. Lot size is 50 x120. In the quiet north end of Ocean City that is less crowded and more relaxed compared to the central part of Ocean City. This makes it a great spot for families and people looking for a more peaceful beach ex...