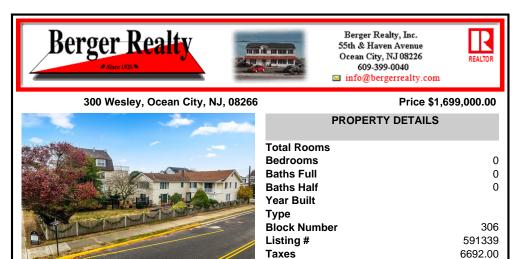

## COMMENTS

BUILD A DUPLEX IN OCEAN CITY! Property is located in the historic district but considered noncontributing. Large corner lot in the quiet north end. Lot size is 50 x120. In the quiet north end of Ocean City that is less crowded and more relaxed compared to the central part of Ocean City. This makes it a great spot for families and people looking for a more peaceful beach ex...