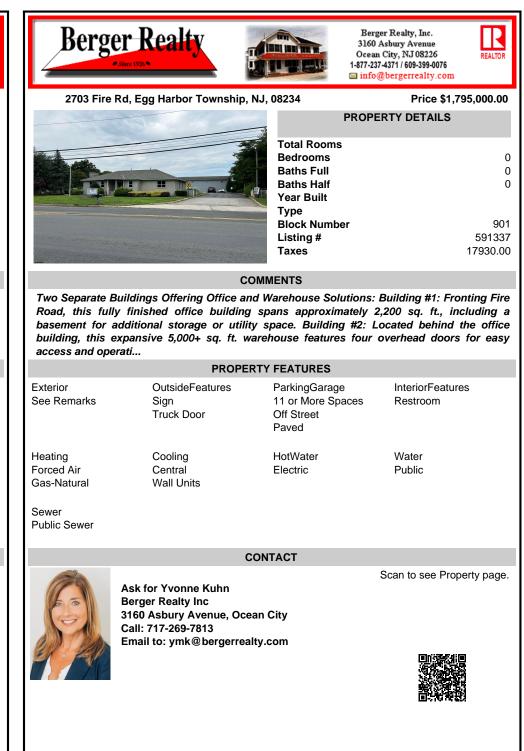

## COMMENTS

Two Separate Buildings Offering Office and Warehouse Solutions: Building #1: Fronting Fire Road, this fully finished office building spans approximately 2,200 sq. ft., including a basement for additional storage or utility space. Building #2: Located behind the office building, this expansive 5,000+ sq. ft. warehouse features four overhead doors for easy access and operati...