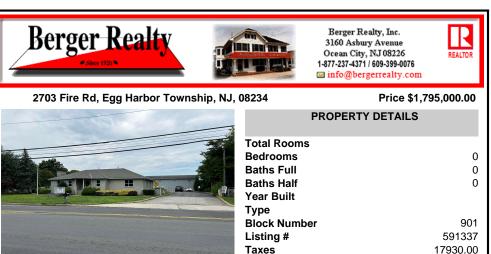

## COMMENTS

Two Separate Buildings Offering Office and Warehouse Solutions: Building #1: Fronting Fire Road, this fully finished office building spans approximately 2,200 sq. ft., including a basement for additional storage or utility space. Building #2: Located behind the office building, this expansive 5,000+ sq. ft. warehouse features four overhead doors for easy access and operati...