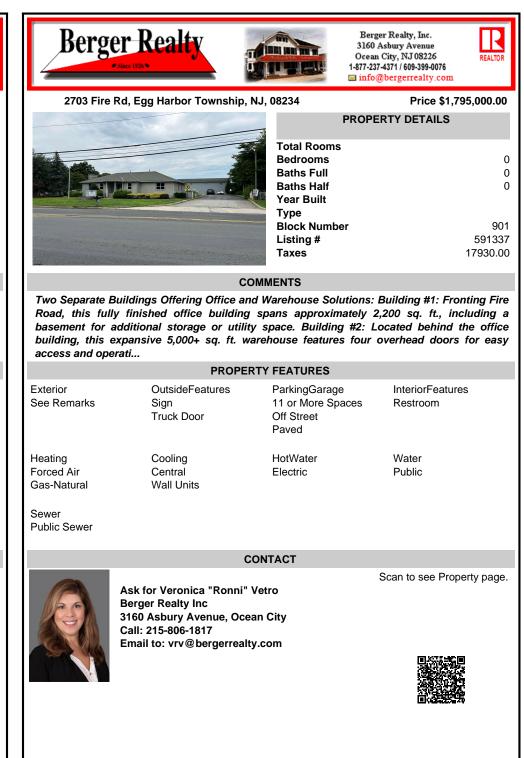

## COMMENTS

Two Separate Buildings Offering Office and Warehouse Solutions: Building #1: Fronting Fire Road, this fully finished office building spans approximately 2,200 sq. ft., including a basement for additional storage or utility space. Building #2: Located behind the office building, this expansive 5,000+ sq. ft. warehouse features four overhead doors for easy access and operati...

| PROPERTY FEATURES                    |                                       |                                                           |                              |
|--------------------------------------|---------------------------------------|-----------------------------------------------------------|------------------------------|
| Exterior<br>See Remarks              | OutsideFeatures<br>Sign<br>Truck Door | ParkingGarage<br>11 or More Spaces<br>Off Street<br>Paved | InteriorFeatures<br>Restroom |
| Heating<br>Forced Air<br>Gas-Natural | Cooling<br>Central<br>Wall Units      | HotWater<br>Electric                                      | Water<br>Public              |

Sewer Public Sewer

## CONTACT

Scan to see Property page.

Ask for Veronica "Ronni" Vetro Berger Realty Inc 3160 Asbury Avenue, Ocean City Call: 215-806-1817 Email to: vrv@bergerrealty.com