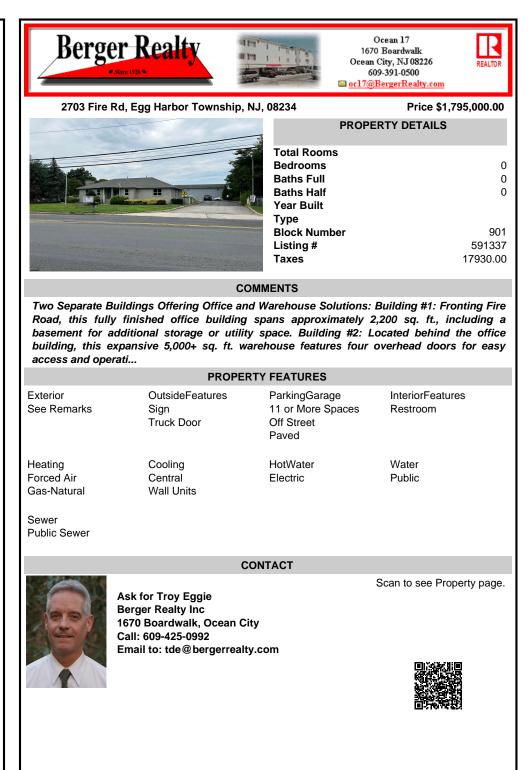

## COMMENTS

Two Separate Buildings Offering Office and Warehouse Solutions: Building #1: Fronting Fire Road, this fully finished office building spans approximately 2,200 sq. ft., including a basement for additional storage or utility space. Building #2: Located behind the office building, this expansive 5,000+ sq. ft. warehouse features four overhead doors for easy access and operati...