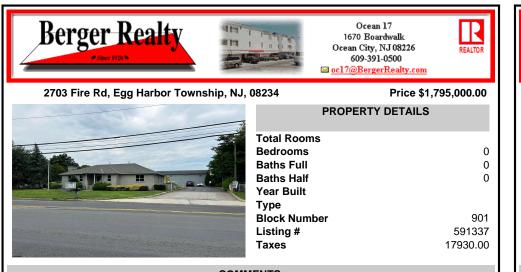

## COMMENTS

Two Separate Buildings Offering Office and Warehouse Solutions: Building #1: Fronting Fire Road, this fully finished office building spans approximately 2,200 sq. ft., including a basement for additional storage or utility space. Building #2: Located behind the office building, this expansive 5,000+ sq. ft. warehouse features four overhead doors for easy access and operati...