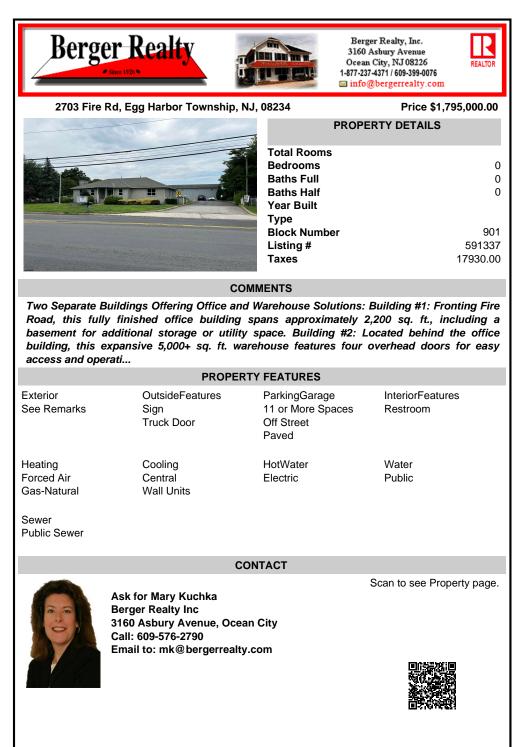

## COMMENTS

Taxes

Two Separate Buildings Offering Office and Warehouse Solutions: Building #1: Fronting Fire Road, this fully finished office building spans approximately 2,200 sq. ft., including a basement for additional storage or utility space. Building #2: Located behind the office building, this expansive 5,000+ sq. ft. warehouse features four overhead doors for easy access and operati...