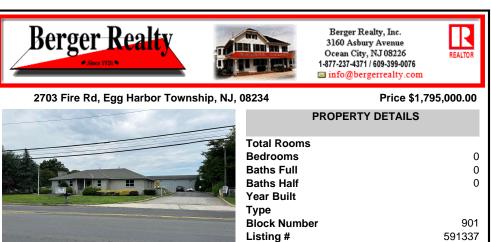

## COMMENTS

Taxes

Two Separate Buildings Offering Office and Warehouse Solutions: Building #1: Fronting Fire Road, this fully finished office building spans approximately 2,200 sq. ft., including a basement for additional storage or utility space. Building #2: Located behind the office building, this expansive 5,000+ sq. ft. warehouse features four overhead doors for easy access and operati...