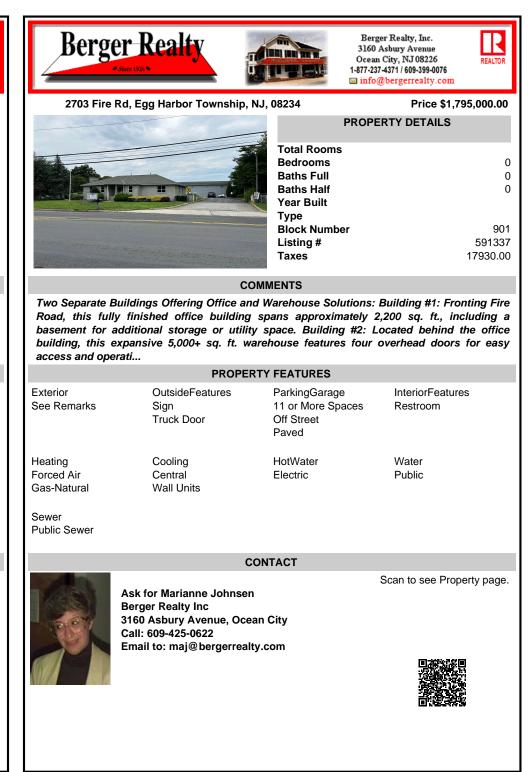

## COMMENTS

Two Separate Buildings Offering Office and Warehouse Solutions: Building #1: Fronting Fire Road, this fully finished office building spans approximately 2,200 sq. ft., including a basement for additional storage or utility space. Building #2: Located behind the office building, this expansive 5,000+ sq. ft. warehouse features four overhead doors for easy access and operati...

| PROPERTY FEATURES                    |                                       |                                                           |                              |
|--------------------------------------|---------------------------------------|-----------------------------------------------------------|------------------------------|
| Exterior<br>See Remarks              | OutsideFeatures<br>Sign<br>Truck Door | ParkingGarage<br>11 or More Spaces<br>Off Street<br>Paved | InteriorFeatures<br>Restroom |
| Heating<br>Forced Air<br>Gas-Natural | Cooling<br>Central<br>Wall Units      | HotWater<br>Electric                                      | Water<br>Public              |

Sewer Public Sewer

## CONTACT

Scan to see Property page.

Ask for Marianne Johnsen Berger Realty Inc 3160 Asbury Avenue, Ocean City Call: 609-425-0622 Email to: maj@bergerrealty.com