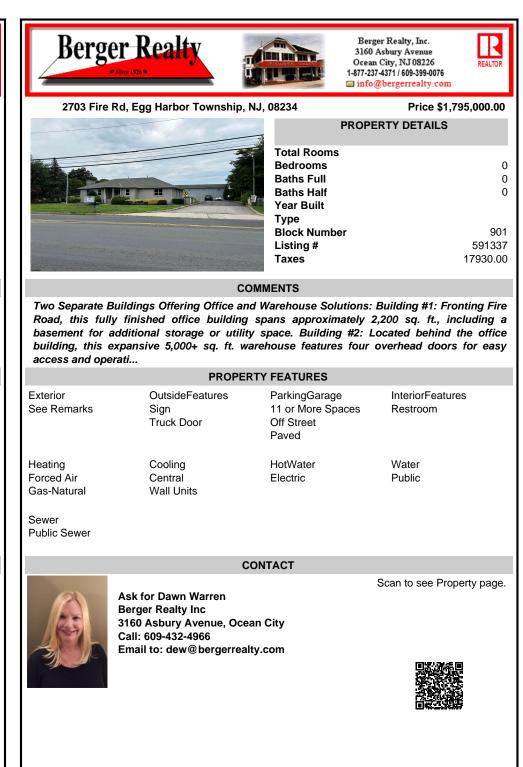

## COMMENTS

Two Separate Buildings Offering Office and Warehouse Solutions: Building #1: Fronting Fire Road, this fully finished office building spans approximately 2,200 sq. ft., including a basement for additional storage or utility space. Building #2: Located behind the office building, this expansive 5,000+ sq. ft. warehouse features four overhead doors for easy access and operati...