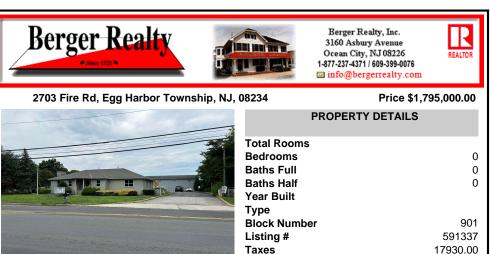

## COMMENTS

Two Separate Buildings Offering Office and Warehouse Solutions: Building #1: Fronting Fire Road, this fully finished office building spans approximately 2,200 sq. ft., including a basement for additional storage or utility space. Building #2: Located behind the office building, this expansive 5,000+ sq. ft. warehouse features four overhead doors for easy access and operati...