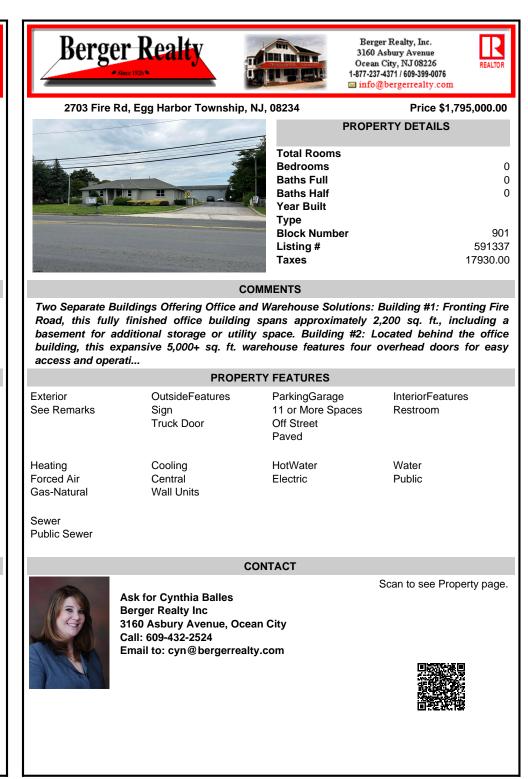

## COMMENTS

Taxes

Two Separate Buildings Offering Office and Warehouse Solutions: Building #1: Fronting Fire Road, this fully finished office building spans approximately 2,200 sq. ft., including a basement for additional storage or utility space. Building #2: Located behind the office building, this expansive 5,000+ sg. ft. warehouse features four overhead doors for easy access and operati ...

| PROPERTY FEATURES                    |                                       |                                                           |                              |
|--------------------------------------|---------------------------------------|-----------------------------------------------------------|------------------------------|
| Exterior<br>See Remarks              | OutsideFeatures<br>Sign<br>Truck Door | ParkingGarage<br>11 or More Spaces<br>Off Street<br>Paved | InteriorFeatures<br>Restroom |
| Heating<br>Forced Air<br>Gas-Natural | Cooling<br>Central<br>Wall Units      | HotWater<br>Electric                                      | Water<br>Public              |

Sewer Public Sewer

## CONTACT

Scan to see Property page.

Ask for Cynthia Balles **Berger Realty Inc** 3160 Asbury Avenue, Ocean City Call: 609-432-2524 Email to: cyn@bergerrealty.com