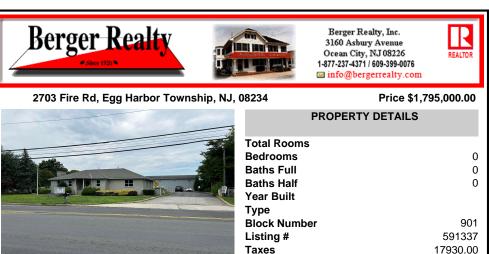

## COMMENTS

Taxes

Two Separate Buildings Offering Office and Warehouse Solutions: Building #1: Fronting Fire Road, this fully finished office building spans approximately 2,200 sq. ft., including a basement for additional storage or utility space. Building #2: Located behind the office building, this expansive 5,000+ sg. ft. warehouse features four overhead doors for easy access and operati ...