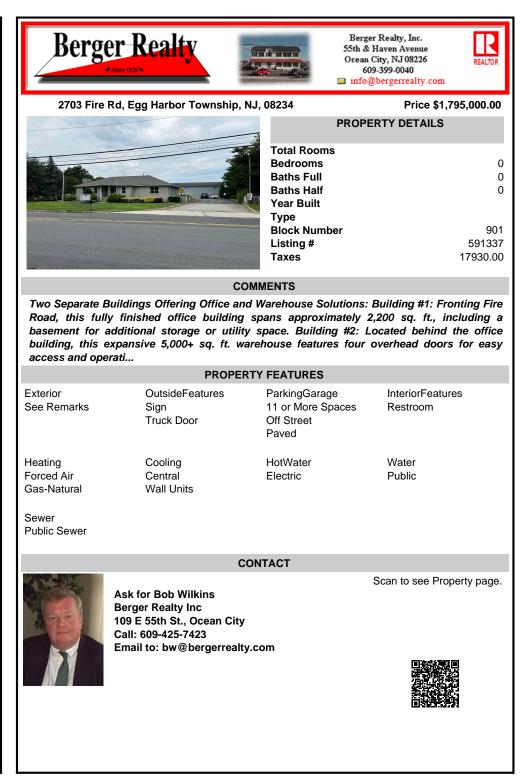

## COMMENTS

Two Separate Buildings Offering Office and Warehouse Solutions: Building #1: Fronting Fire Road, this fully finished office building spans approximately 2,200 sq. ft., including a basement for additional storage or utility space. Building #2: Located behind the office building, this expansive 5,000+ sq. ft. warehouse features four overhead doors for easy access and operati...