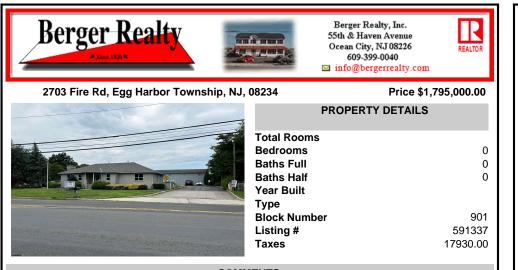

## COMMENTS

Two Separate Buildings Offering Office and Warehouse Solutions: Building #1: Fronting Fire Road, this fully finished office building spans approximately 2,200 sq. ft., including a basement for additional storage or utility space. Building #2: Located behind the office building, this expansive 5,000+ sq. ft. warehouse features four overhead doors for easy access and operati...