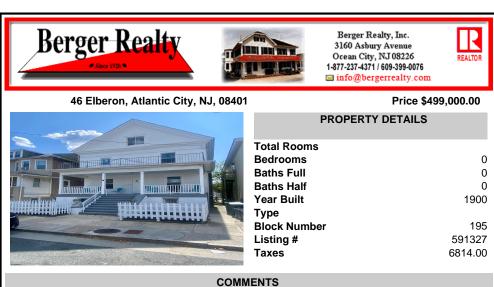

| Berg                                                                   | er Realty                                                                                        |                                                                                                                      | Berger Realty, Inc.<br>3160 Asbury Avenue<br>Ocean City, NJ 08226<br>1-877-237-4371 / 609-399-0076<br>info@bergerrealty.com | REALTOR                                         |
|------------------------------------------------------------------------|--------------------------------------------------------------------------------------------------|----------------------------------------------------------------------------------------------------------------------|-----------------------------------------------------------------------------------------------------------------------------|-------------------------------------------------|
| 46 E                                                                   | Iberon, Atlantic City, NJ, 08401                                                                 | 1                                                                                                                    | Price \$49                                                                                                                  | 9,000.00                                        |
|                                                                        |                                                                                                  | P<br>Total Rooms<br>Bedrooms<br>Baths Full<br>Baths Half<br>Year Built<br>Type<br>Block Number<br>Listing #<br>Taxes | ROPERTY DETAILS                                                                                                             | (<br>(<br>(<br>1900<br>195<br>591327<br>6814.00 |
|                                                                        | COM                                                                                              | MENTS                                                                                                                |                                                                                                                             |                                                 |
| renovated with                                                         | r the years. Basement-level 2<br>new carpeting, paint, and ap<br>2 full baths. Spacious and oper | pliances. Upstai                                                                                                     | rs \'main level\' unit f                                                                                                    | eatures 6                                       |
|                                                                        |                                                                                                  | FEATURES                                                                                                             |                                                                                                                             |                                                 |
| OutsideFeatures<br>Deck<br>Porch<br>Sidewalks<br>Sewer<br>Public Sewer |                                                                                                  | <b>FEATURES</b><br>Heating<br>Gas-Natural                                                                            | Water<br>Public                                                                                                             |                                                 |
| Deck<br>Porch<br>Sidewalks<br>Sewer                                    | PROPERTY<br>ParkingGarage<br>None                                                                | Heating                                                                                                              |                                                                                                                             |                                                 |
| Deck<br>Porch<br>Sidewalks<br>Sewer                                    | PROPERTY<br>ParkingGarage<br>None                                                                | Heating<br>Gas-Natural<br>ITACT<br>ibinz<br>City                                                                     |                                                                                                                             | erty page.                                      |