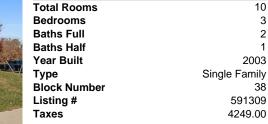

## Price \$350,000.00

|                                                                                                                                                                                                                                                                                                                                                                                                                                                                                                                                                                                                                                                                                                                                                                                                                                                                                                                                                                                                                                                                                                                                                                                                                                                          | PROPERTY DETAILS     |
|----------------------------------------------------------------------------------------------------------------------------------------------------------------------------------------------------------------------------------------------------------------------------------------------------------------------------------------------------------------------------------------------------------------------------------------------------------------------------------------------------------------------------------------------------------------------------------------------------------------------------------------------------------------------------------------------------------------------------------------------------------------------------------------------------------------------------------------------------------------------------------------------------------------------------------------------------------------------------------------------------------------------------------------------------------------------------------------------------------------------------------------------------------------------------------------------------------------------------------------------------------|----------------------|
|                                                                                                                                                                                                                                                                                                                                                                                                                                                                                                                                                                                                                                                                                                                                                                                                                                                                                                                                                                                                                                                                                                                                                                                                                                                          | Total Rooms 10       |
|                                                                                                                                                                                                                                                                                                                                                                                                                                                                                                                                                                                                                                                                                                                                                                                                                                                                                                                                                                                                                                                                                                                                                                                                                                                          | Bedrooms 3           |
|                                                                                                                                                                                                                                                                                                                                                                                                                                                                                                                                                                                                                                                                                                                                                                                                                                                                                                                                                                                                                                                                                                                                                                                                                                                          | Baths Full 2         |
|                                                                                                                                                                                                                                                                                                                                                                                                                                                                                                                                                                                                                                                                                                                                                                                                                                                                                                                                                                                                                                                                                                                                                                                                                                                          | Baths Half 1         |
|                                                                                                                                                                                                                                                                                                                                                                                                                                                                                                                                                                                                                                                                                                                                                                                                                                                                                                                                                                                                                                                                                                                                                                                                                                                          | Year Built 2003      |
|                                                                                                                                                                                                                                                                                                                                                                                                                                                                                                                                                                                                                                                                                                                                                                                                                                                                                                                                                                                                                                                                                                                                                                                                                                                          | Type Single Family   |
|                                                                                                                                                                                                                                                                                                                                                                                                                                                                                                                                                                                                                                                                                                                                                                                                                                                                                                                                                                                                                                                                                                                                                                                                                                                          | Block Number 38      |
|                                                                                                                                                                                                                                                                                                                                                                                                                                                                                                                                                                                                                                                                                                                                                                                                                                                                                                                                                                                                                                                                                                                                                                                                                                                          | Listing # 591309     |
|                                                                                                                                                                                                                                                                                                                                                                                                                                                                                                                                                                                                                                                                                                                                                                                                                                                                                                                                                                                                                                                                                                                                                                                                                                                          | <b>Taxes</b> 4249.00 |
| LONG CONTRACTOR OF |                      |