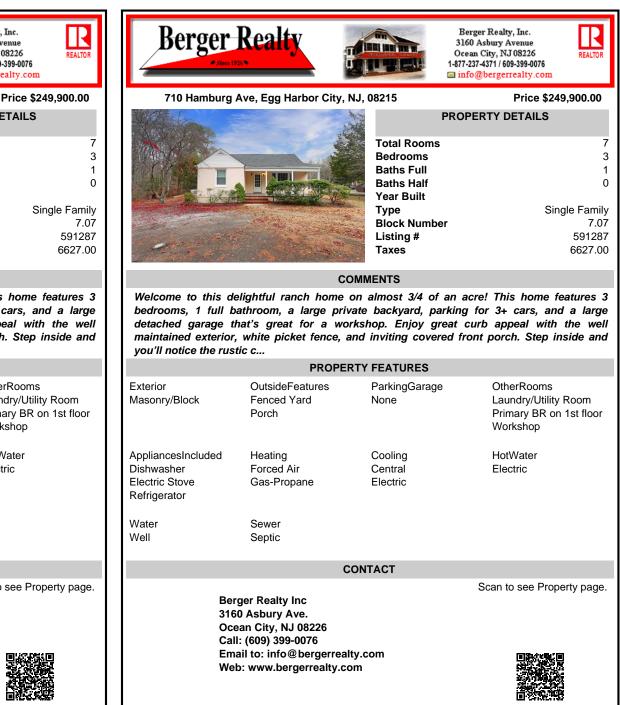

## COMMENTS

Welcome to this delightful ranch home on almost 3/4 of an acre! This home features 3 bedrooms, 1 full bathroom, a large private backyard, parking for 3+ cars, and a large detached garage that's great for a workshop. Enjoy great curb appeal with the well maintained exterior, white picket fence, and inviting covered front porch. Step inside and you'll notice the rustic c ...