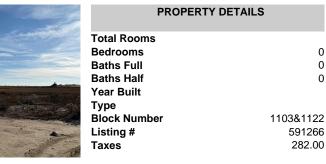

| PROPERTY DETAILS |           |
|------------------|-----------|
| Fotal Rooms      |           |
| Bedrooms         | 0         |
| Baths Full       | 0         |
| Baths Half       | 0         |
| Year Built       |           |
| Гуре             |           |
| Block Number     | 1103&1122 |
| _isting #        | 591266    |
| Faxes            | 282.00    |