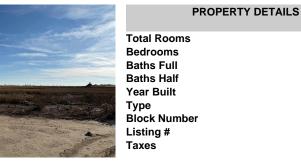

| PROPERTY DETAILS |           |
|------------------|-----------|
| Total Rooms      |           |
| Bedrooms         | 0         |
| Baths Full       | 0         |
| Baths Half       | 0         |
| Year Built       |           |
| Туре             |           |
| Block Number     | 1103&1122 |
| Listing #        | 591266    |
| Taxes            | 282.00    |