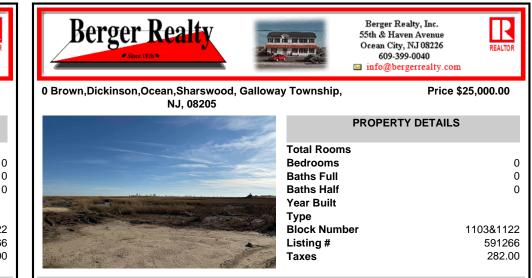

NJ, 08205

| PROPERTY DETAILS |           |
|------------------|-----------|
| Total Rooms      |           |
| Bedrooms         | 0         |
| Baths Full       | 0         |
| Baths Half       | 0         |
| Year Built       |           |
| Туре             |           |
| Block Number     | 1103&1122 |
| Listing #        | 591266    |
| Taxes            | 282.00    |
|                  |           |

## COMMENTS

Sportsmen, Duck Hunters, Conservationists! This is a 12 parcel bundle that is wetlands bordering Cordery Creek feeding into Reeds Bay. Enjoy your own piece of the wetlands for fishing, crabbing, hunting, photography, kayaking or just enjoying the great outdoors! Complete List of Parcels include Block 1103, Lots 42,44,45,47,48,49,50,51,52 and 53. Also Block 1122.01, Lots 1 ...