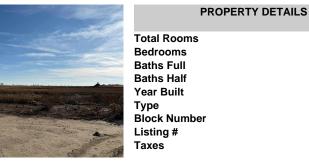

| PROPERTY DETAILS |           |
|------------------|-----------|
| Total Rooms      |           |
| Bedrooms         | 0         |
| Baths Full       | 0         |
| Baths Half       | 0         |
| Year Built       |           |
| Туре             |           |
| Block Number     | 1103&1122 |
| Listing #        | 591266    |
| Taxes            | 282.00    |