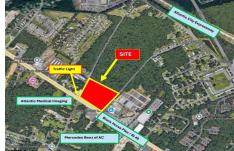

# **COMMENTS**

FOR SALE: 7+/- acres Prime corner development site with TRAFFIC LIGHT. Corner of Black Horse Pike (322) and Spruce. Property goes block to block (Spruce to Fork Rd) with 500+/- feet of frontage. Zoned HB (Highway Business). Site has preliminary approvals for 28,000+/- sf of commercial. 29,000+/- annual daily average traffic count. Prominent signage on Black Horse Pike. Atl...

# COMMENTS

FOR SALE: 7+/- acres Prime corner development site with TRAFFIC LIGHT. Corner of Black Horse Pike (322) and Spruce. Property goes block to block (Spruce to Fork Rd) with 500+/- feet of frontage. Zoned HB (Highway Business). Site has preliminary approvals for 28,000+/- sf of commercial. 29,000+/- annual daily average traffic count. Prominent signage on Black Horse Pike. Atl...