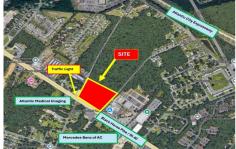

# **COMMENTS**

FOR SALE: 7+/- acres Prime corner development site with TRAFFIC LIGHT. Corner of Black Horse Pike (322) and Spruce. Property goes block to block (Spruce to Fork Rd) with 500+/- feet of frontage. Zoned HB (Highway Business). Site has preliminary approvals for 28,000+/- sf of commercial. 29,000+/- annual daily average traffic count. Prominent signage on Black Horse Pike. Atl...

# COMMENTS

FOR SALE: 7+/- acres Prime corner development site with TRAFFIC LIGHT. Corner of Black Horse Pike (322) and Spruce. Property goes block to block (Spruce to Fork Rd) with 500+/- feet of frontage. Zoned HB (Highway Business). Site has preliminary approvals for 28,000+/- sf of commercial. 29,000+/- annual daily average traffic count. Prominent signage on Black Horse Pike. Atl...