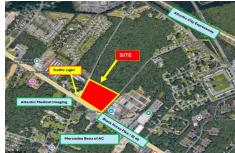

## **COMMENTS**

FOR SALE: 7+/- acres Prime corner development site with TRAFFIC LIGHT. Corner of Black Horse Pike (322) and Spruce. Property goes block to block (Spruce to Fork Rd) with 500+/feet of frontage. Zoned HB (Highway Business). Site has preliminary approvals for 28,000+/sf of commercial. 29,000+/- annual daily average traffic count. Prominent signage on Black Horse Pike. Atl...

## COMMENTS

**Taxes** 

FOR SALE: 7+/- acres Prime corner development site with TRAFFIC LIGHT. Corner of Black Horse Pike (322) and Spruce. Property goes block to block (Spruce to Fork Rd) with 500+/feet of frontage. Zoned HB (Highway Business). Site has preliminary approvals for 28,000+/sf of commercial. 29,000+/- annual daily average traffic count. Prominent signage on Black Horse Pike. Atl...