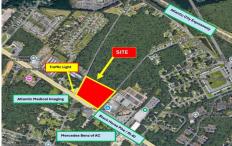

## **COMMENTS**

FOR SALE: 7+/- acres Prime corner development site with TRAFFIC LIGHT. Corner of Black Horse Pike (322) and Spruce. Property goes block to block (Spruce to Fork Rd) with 500+/feet of frontage. Zoned HB (Highway Business). Site has preliminary approvals for 28,000+/sf of commercial. 29,000+/- annual daily average traffic count. Prominent signage on Black Horse Pike. Atl...

## COMMENTS

**Taxes** 

FOR SALE: 7+/- acres Prime corner development site with TRAFFIC LIGHT. Corner of Black Horse Pike (322) and Spruce. Property goes block to block (Spruce to Fork Rd) with 500+/feet of frontage. Zoned HB (Highway Business). Site has preliminary approvals for 28,000+/sf of commercial. 29,000+/- annual daily average traffic count. Prominent signage on Black Horse Pike. Atl...