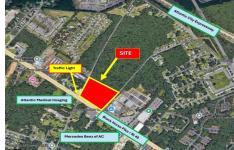

# **COMMENTS**

FOR SALE: 7+/- acres Prime corner development site with TRAFFIC LIGHT. Corner of Black Horse Pike (322) and Spruce. Property goes block to block (Spruce to Fork Rd) with 500+/feet of frontage. Zoned HB (Highway Business). Site has preliminary approvals for 28,000+/sf of commercial. 29,000+/- annual daily average traffic count. Prominent signage on Black Horse Pike. Atl...

## PROPERTY FEATURES