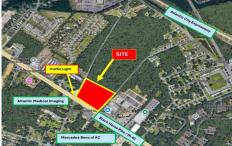

# COMMENTS

FOR SALE: 7+/- acres Prime corner development site with TRAFFIC LIGHT. Corner of Black Horse Pike (322) and Spruce. Property goes block to block (Spruce to Fork Rd) with 500+/feet of frontage. Zoned HB (Highway Business). Site has preliminary approvals for 28,000+/sf of commercial. 29,000+/- annual daily average traffic count. Prominent signage on Black Horse Pike. Atl...

## **PROPERTY FEATURES**