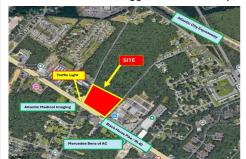

# **COMMENTS**

Taxes

FOR SALE: 7+/- acres Prime corner development site with TRAFFIC LIGHT. Corner of Black Horse Pike (322) and Spruce. Property goes block to block (Spruce to Fork Rd) with 500+/-feet of frontage. Zoned HB (Highway Business). Site has preliminary approvals for 28,000+/-sf of commercial. 29,000+/- annual daily average traffic count. Prominent signage on Black Horse Pike. Atl...

# COMMENTS

FOR SALE: 7+/- acres Prime corner development site with TRAFFIC LIGHT. Corner of Black Horse Pike (322) and Spruce. Property goes block to block (Spruce to Fork Rd) with 500+/- feet of frontage. Zoned HB (Highway Business). Site has preliminary approvals for 28,000+/- sf of commercial. 29,000+/- annual daily average traffic count. Prominent signage on Black Horse Pike. Atl...