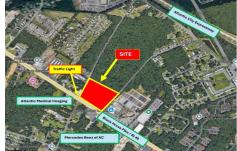

# **COMMENTS**

Taxes

FOR SALE: 7+/- acres Prime corner development site with TRAFFIC LIGHT. Corner of Black Horse Pike (322) and Spruce. Property goes block to block (Spruce to Fork Rd) with 500+/-feet of frontage. Zoned HB (Highway Business). Site has preliminary approvals for 28,000+/-sf of commercial. 29,000+/- annual daily average traffic count. Prominent signage on Black Horse Pike. Atl...

# COMMENTS

FOR SALE: 7+/- acres Prime corner development site with TRAFFIC LIGHT. Corner of Black Horse Pike (322) and Spruce. Property goes block to block (Spruce to Fork Rd) with 500+/- feet of frontage. Zoned HB (Highway Business). Site has preliminary approvals for 28,000+/- sf of commercial. 29,000+/- annual daily average traffic count. Prominent signage on Black Horse Pike. Atl...