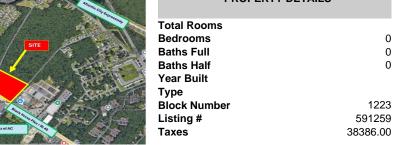

## Price \$3,200,000.00

0

0

0

1223

591259

38386.00

|                          | PROPERTY DETAILS         |
|--------------------------|--------------------------|
|                          | Total Rooms<br>Bedrooms  |
| SITE                     | Baths Full               |
| Traffic Light            | Baths Half<br>Year Built |
| Atlantic Medical Imaging | Type                     |
|                          | Block Number             |
| Mercedes Benz of AC      | Listing #<br>Taxes       |
|                          | Taxes                    |