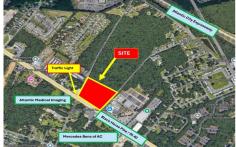

# **COMMENTS**

FOR SALE: 7+/- acres Prime corner development site with TRAFFIC LIGHT. Corner of Black Horse Pike (322) and Spruce. Property goes block to block (Spruce to Fork Rd) with 500+/-feet of frontage. Zoned HB (Highway Business). Site has preliminary approvals for 28,000+/-sf of commercial. 29,000+/- annual daily average traffic count. Prominent signage on Black Horse Pike. Atl...

# COMMENTS

**Taxes** 

FOR SALE: 7+/- acres Prime corner development site with TRAFFIC LIGHT. Corner of Black Horse Pike (322) and Spruce. Property goes block to block (Spruce to Fork Rd) with 500+/- feet of frontage. Zoned HB (Highway Business). Site has preliminary approvals for 28,000+/- sf of commercial. 29,000+/- annual daily average traffic count. Prominent signage on Black Horse Pike. Atl...