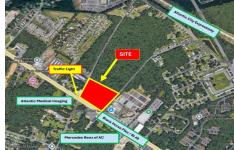

# **COMMENTS**

FOR SALE: 7+/- acres Prime corner development site with TRAFFIC LIGHT. Corner of Black Horse Pike (322) and Spruce. Property goes block to block (Spruce to Fork Rd) with 500+/-feet of frontage. Zoned HB (Highway Business). Site has preliminary approvals for 28,000+/-sf of commercial. 29,000+/- annual daily average traffic count. Prominent signage on Black Horse Pike. Atl...

# COMMENTS

**Taxes** 

FOR SALE: 7+/- acres Prime corner development site with TRAFFIC LIGHT. Corner of Black Horse Pike (322) and Spruce. Property goes block to block (Spruce to Fork Rd) with 500+/- feet of frontage. Zoned HB (Highway Business). Site has preliminary approvals for 28,000+/- sf of commercial. 29,000+/- annual daily average traffic count. Prominent signage on Black Horse Pike. Atl...