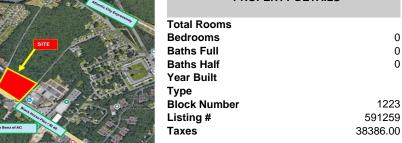

### Price \$3,200,000.00

0

0

0

1223

591259

38386.00

|                          | PROPERTY DETAILS |
|--------------------------|------------------|
|                          | Total Rooms      |
| SITE                     | Bedrooms         |
| Traffic Light            | Baths Full       |
|                          | Baths Half       |
|                          | Year Built       |
| Attantic Medical Imaging | Туре             |
|                          | Block Number     |
|                          | Listing #        |
| Percentes lanor of AC    | Taxes            |