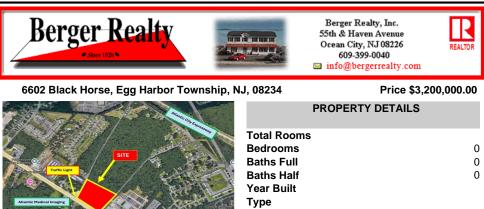

## COMMENTS

FOR SALE: 7+/- acres Prime corner development site with TRAFFIC LIGHT. Corner of Black Horse Pike (322) and Spruce. Property goes block to block (Spruce to Fork Rd) with 500+/feet of frontage. Zoned HB (Highway Business). Site has preliminary approvals for 28,000+/sf of commercial. 29,000+/- annual daily average traffic count. Prominent signage on Black Horse Pike. Atl...