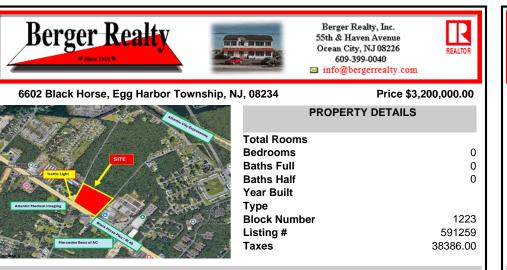

## COMMENTS

FOR SALE: 7+/- acres Prime corner development site with TRAFFIC LIGHT. Corner of Black Horse Pike (322) and Spruce. Property goes block to block (Spruce to Fork Rd) with 500+/feet of frontage. Zoned HB (Highway Business). Site has preliminary approvals for 28,000+/sf of commercial. 29,000+/- annual daily average traffic count. Prominent signage on Black Horse Pike. Atl...